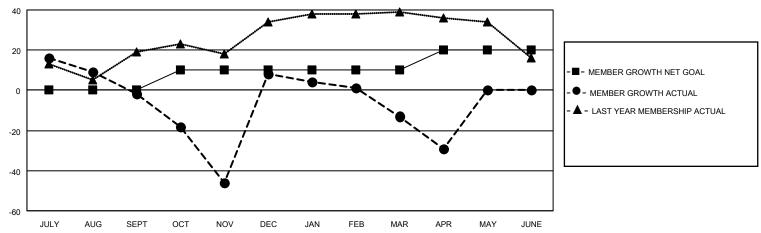

## GOALS AND ACTUAL MEMBERS CUMULATIVE

| DROPPED CLUBS: 3 |     | 21 CLUBS OF 48 ADDED 1 OR MORE<br>NEW MEMBERS | GENDER DISTRIBUTION  MALE 617 (58.15%) |              |     |
|------------------|-----|-----------------------------------------------|----------------------------------------|--------------|-----|
| DROPPED MEMBERS  |     |                                               | FEMALE                                 | 444 (41.85%) |     |
| DECEASED         | 14  | CLICK HERE FOR CUMULATIVE                     | TOTAL FAMILY UNIT MEMBERS              |              | 229 |
| CLUB CANCELLED   | 13  | MEMBERSHIP DATA                               |                                        |              | 110 |
| OTHER 117        |     |                                               | FAMILY MEMBERS PAYING HALF DUES        |              | 116 |
| TOTAL            | 144 |                                               |                                        |              |     |

## MONTHLY MEMBERSHIP PROGRESS REPORT

LOCATION NEWFOUNDLAND-LABRADOR

District N 3

Results as of: 4/30/2021

|               | Club          | s         |               | Members               |                        |                         |                                                    |  |
|---------------|---------------|-----------|---------------|-----------------------|------------------------|-------------------------|----------------------------------------------------|--|
|               | RESULTS FOR   | 2020-2021 |               | RESULTS FOR 2020-2021 |                        |                         |                                                    |  |
| QUARTER       | NEW CLUB GOAL | NEW CLUBS | DROPPED CLUBS | QUARTER MEME          | BER GROWTH NET<br>GOAL | MEMBER GROWTH<br>ACTUAL | DROPPED<br>MEMBERS ACTUAL<br>(including transfers) |  |
| JULY/AUG/SEPT | 1             | 1         | 1             | JULY/AUG/SEPT         | 0                      | 29                      | 29                                                 |  |
| OCT/NOV/DEC   | 0             | 2         | 0             | OCT/NOV/DEC           | 10                     | 80                      | 68                                                 |  |
| JAN/FEB/MAR   | 0             | 0         | 1             | JAN/FEB/MAR           | 0                      | 4                       | 24                                                 |  |
| APR/MAY/JUNE  | 0             | 0         | 1             | APR/MAY/JUNE          | 10                     | 7                       | 23                                                 |  |