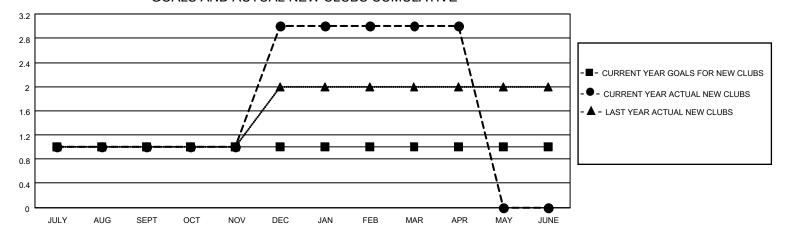

## GOALS AND ACTUAL NEW CLUBS CUMULATIVE

## MONTHLY MEMBERSHIP PROGRESS REPORT

LOCATION NEWFOUNDLAND-LABRADOR

District N 3

Results as of: 4/30/2021

|               | Club          | s         |               | Members               |                        |                         |                                                    |  |
|---------------|---------------|-----------|---------------|-----------------------|------------------------|-------------------------|----------------------------------------------------|--|
|               | RESULTS FOR   | 2020-2021 |               | RESULTS FOR 2020-2021 |                        |                         |                                                    |  |
| QUARTER       | NEW CLUB GOAL | NEW CLUBS | DROPPED CLUBS | QUARTER MEME          | BER GROWTH NET<br>GOAL | MEMBER GROWTH<br>ACTUAL | DROPPED<br>MEMBERS ACTUAL<br>(including transfers) |  |
| JULY/AUG/SEPT | 1             | 1         | 1             | JULY/AUG/SEPT         | 0                      | 29                      | 29                                                 |  |
| OCT/NOV/DEC   | 0             | 2         | 0             | OCT/NOV/DEC           | 10                     | 80                      | 68                                                 |  |
| JAN/FEB/MAR   | 0             | 0         | 1             | JAN/FEB/MAR           | 0                      | 4                       | 24                                                 |  |
| APR/MAY/JUNE  | 0             | 0         | 1             | APR/MAY/JUNE          | 10                     | 7                       | 23                                                 |  |